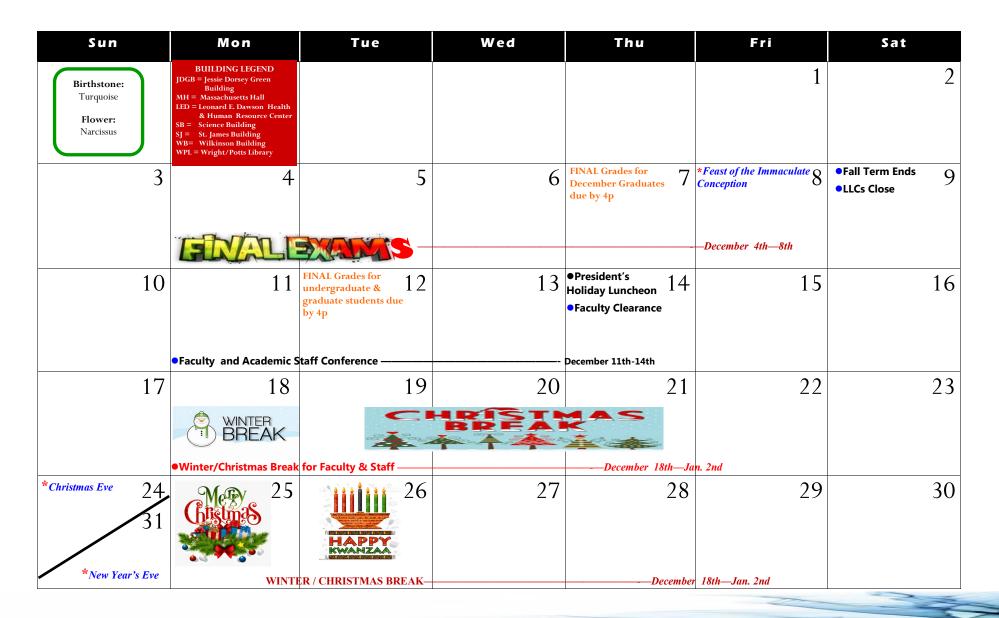

|
|                                | 26 |                                          | * <i>National Day of<br/>Giving</i><br>•VU Giving Tuesday         | 29                                                                                                                                      | •Last Day of Classes 30                                    | Birthstone:<br>Topaz<br>Citrine<br>Flower:<br>Chrysanthemum | BUILDING LEGEND<br>JDGB = Jessie Dorsey Green<br>Building<br>MH = Massachusetts Hall<br>LED = Leonard E. Dawson Health<br>& Human Resource Center<br>SB = Science Building<br>SJ = St. James Building<br>WB= Wilkinson Building |

## **DECEMBER<sup>\*</sup> 2023**



# JANUARY<sup>®</sup>2024

| Sun | Mon                                                                   | Tue                                                                                                                    | Wed                                                    | Thu                                                      | Fri                                                                                                                                                                | Sat                                                                                                                                                                                                                                                        |
|-----|-----------------------------